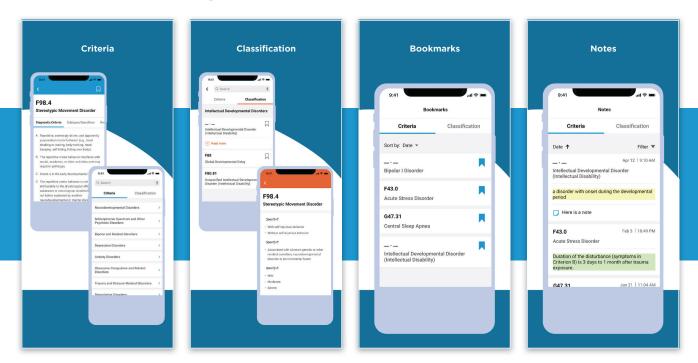

# DSM-5-TR® DIAGNOSTIC CRITERIA APP

The new DSM-5-TR® Diagnostic Criteria Mobile App has been fully redesigned and is a concise companion to the ultimate psychiatric reference, *Diagnostic and Statistical Manual of Mental Disorders*, Fifth Edition, Text Revision (DSM-5-TR®). It includes the fully revised diagnostic classification, as well as all the diagnostic criteria from DSM-5-TR® in an easy-to-use format. This handy reference provides mental health practitioners, researchers, and students quick access to the information essential to making a diagnosis.

## Features:

- Fully redesigned and updated user interface
- Improved presentation of tables and charts
- Dual-use modes for toggling between the diagnostic criteria and classification
- Up-to-date access to ICD-10-CM codes for clinical and administrative use
- Over 70 modified criteria sets with helpful clarifications since publication of DSM-5<sup>®</sup>
- Bookmark frequently used information and add notes for easy reference later.

Available for both iOS and Android compatible devices through the iTunes App store and Google Play.